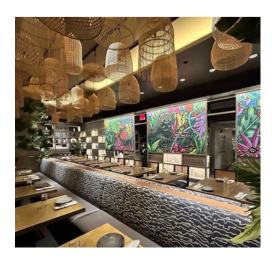

#### **MONTHLY NEWSLETTER**

WINE

SPARKLIN

Our monthly dinner was held at (drum roll please)... UBANI NYC!

This month we indulged in the rich and diverse flavors of Georgian cuisine at Ubani which is tucked away on the charmingly quiet Bedford Street in the West Village of NYC.

Ubani is a place where you feel the love in the food and in the dining room, as it is cooked and served with lots of it! From the irresistible khachapuri, a cheese-filled delight, to the tantalizing khinkali dumplings, we were all happy campers at the The Table For 12 dinner this month.